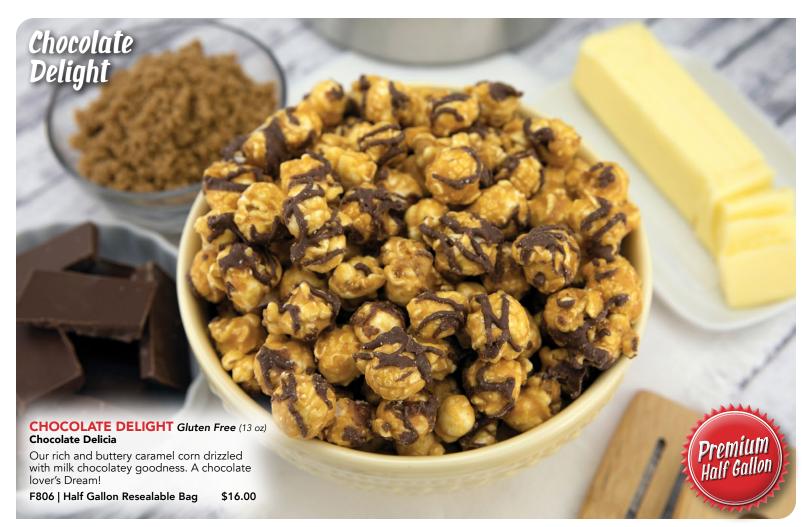

licious popcorn with a kick of the southwest! Our secret duo of cheddar cheese combined with a touch of Jalapeño delivers a bold flavor with just the right amount of heat! AWESOME!

F803 | 1 Gallon Resealable Bag \$16.00



**CHICAGO STYLE** Gluten Free (16 oz) **Estilo de Chicago** 

A delicious mixture of sweet and salty! A Midwest favorite! We perfected this flavor by combining our delicious gourmet buttery caramel corn and our cheesy cheddar corn to make the perfect snack!

F804 | 1 Gallon Resealable Bag

\$16.00



WHITE CHEDDAR Gluten Free (9.5 oz) Cheddar Blanco

Our special blend of creamy white cheddar coats every inch of our fluffy white popcorn, so no bite lacks in cheesiness. Leaving your mouth in a state of complete and utter elation.

F805 | 1 Gallon Resealable Bag

\$16.00











**COOKIES & CREAM Now Gluten Free!** (13 oz) **Galletas y Crema** 

We've taken our Signature Cookies & Cream Popcorn to a whole new level. The taste of chocolate cookies get even better when they're gently tossed with freshly glazed white chocolate and popcorn. Cookies get a bit o' glaze, popcorn gets nubbins of chocolate, and you get superior taste.

F812 | Half Gallon Resealable Bag \$16.00



**MOVIE THEATER BUTTER** Gluten Free (8 oz) Mantequilla de cine

Popcorn and butter were made for each other. The toasty taste of corn complements the rich creaminess of butter, and a touch of salt develops both flavors. Double yum!

F815 | 1 Gallon Resealable Bag \$16.00



CINNAMON TOAST Gluten Free (23.5 oz)

## Tostadas de canela

Our secret is lots of farm fresh butter, brown sugar