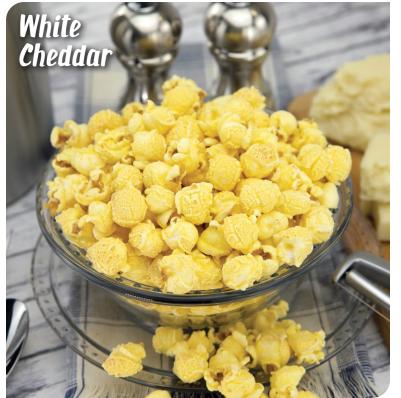

F804 | 1 Gallon Resealable Bag

\$16.00

WHITE CHEDDAR Gluten Free (9.5 oz) Cheddar Blanco

Our special blend of creamy white cheddar coats every inch of our fluffy white popcorn, so no bite lacks in cheesiness. Leaving your mouth in a state of complete and utter elation.

F805 | 1 Gallon Resealable Bag

\$16.00

**COOKIES & CREAM Now Gluten Free!** (13 oz) **Galletas y Crema** 

We've taken our Signature Cookies & Cream Popcorn to a whole new level. The taste of chocolate cookies get even better when they're gently tossed with freshly glazed white chocolate and popcorn. Cookies get a bit o' glaze, popcorn gets nubbins of chocolate, and you get superior taste.