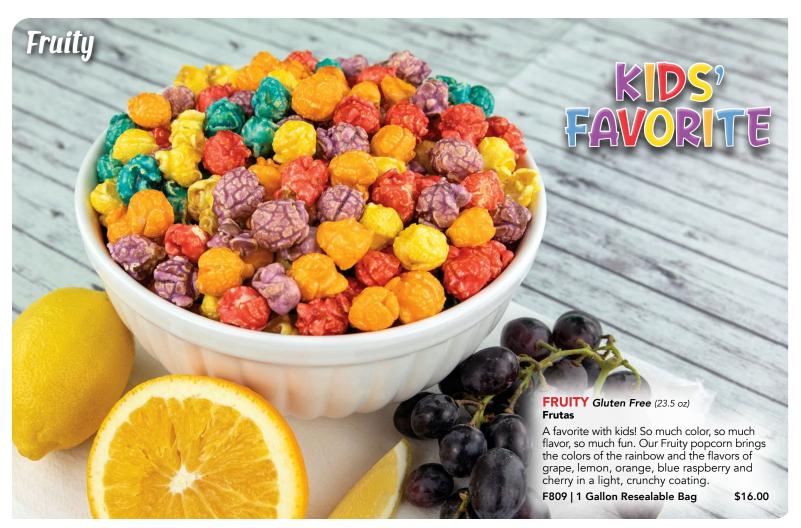

ous popcorn with a kick of the southwest! Our secret duo of cheddar cheese combined with a touch of Jalapeño delivers a bold flavor with just the right amount of heat! AWESOME!

F803 | 1 Gallon Resealable Bag \$16.00



**CHICAGO STYLE** Gluten Free (16 oz) **Estilo de Chicago** 

A delicious mixture of sweet and salty! A Midwest favorite! We perfected this flavor by combining our delicious gourmet buttery caramel corn and our cheesy cheddar corn to make the perfect snack!

F804 | 1 Gallon Resealable Bag

\$16.00



WHITE CHEDDAR Gluten Free (9.5 oz) Cheddar Blanco

Our special blend of creamy white cheddar coats every inch of our fluffy white popcorn, so no bite lacks in cheesiness. Leaving your mouth in a state of complete and utter elation.

F805 | 1 Gallon Resealable Bag

\$16.00











**COOKIES & CREAM Now Gluten Free!** (13 oz) **Galletas y Crema** 

We've taken our Signature Cookies & Cream Popcorn to a whole new level. The taste of chocolate cookies get even better when they're gently tossed with freshly glazed white chocolate and popcorn. Cookies get a bit o' glaze, popcorn gets nubbins of chocolate, and you get superior taste.

F812 | Half Gallon Resealable Bag \$16.00



**MOVIE THEATER BUTTER** Gluten Free (8 oz) Mantequilla de cine

Popcorn and butter were made for each other. The toasty taste of corn complements the rich creaminess of butter, and a touch of salt develops both flavors. Double yum!

F815 | 1 Gallon Resealable Bag \$16.00



CINNAMON TOAST Gluten Free (23.5 oz)

## Tostadas de canela

Our secret is lots of farm fresh butter, brown sugar and