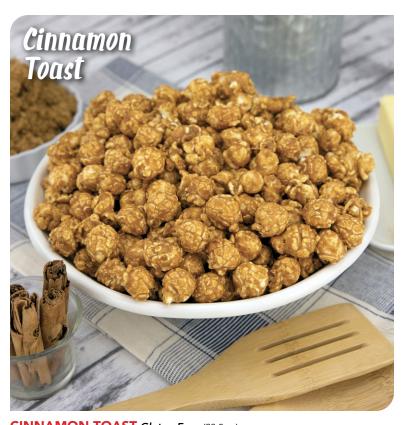

F815 | 1 Gallon Resealable Bag \$16.00

CINNAMON TOAST Gluten Free (23.5 oz)

## Tostadas de canela

Our secret is lots of farm fresh butter, brown sugar and of course real cinnamon! It will bring back memories of your favorite cinnamon toast cereal.

F816 | 1 Gallon Resealable Bag \$16.00