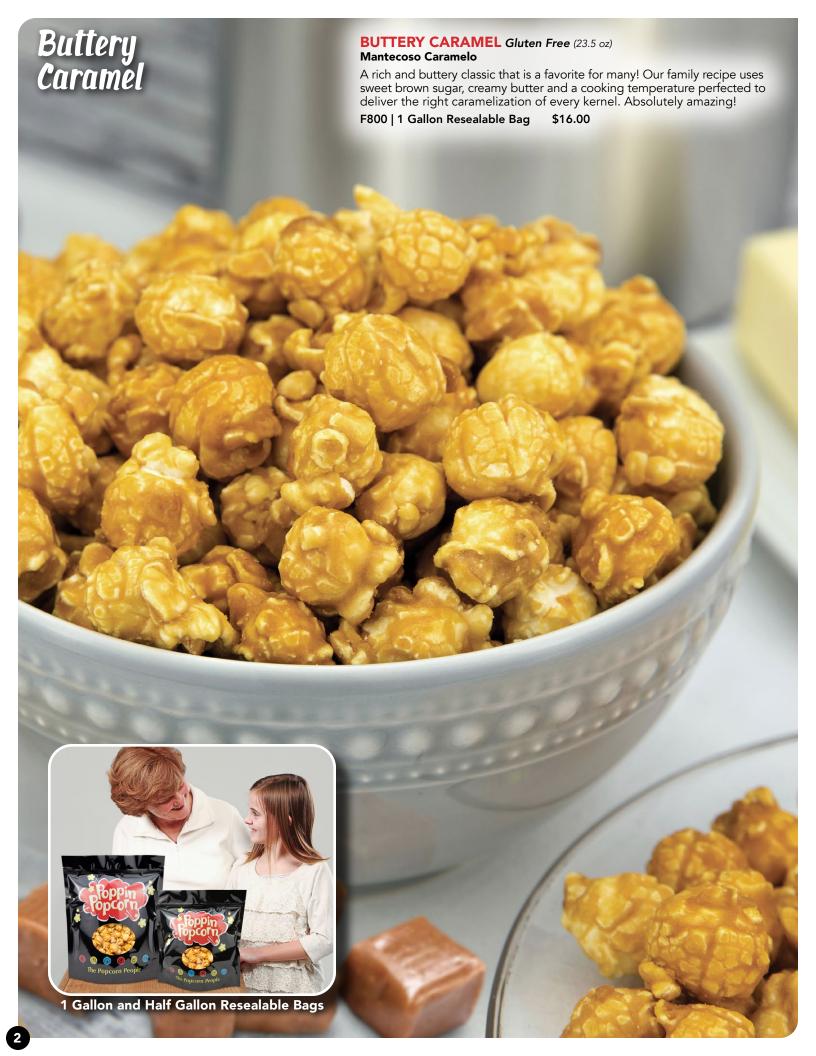

ONE GALLON AND PREMIUM HALF GALLON SIZE BAGS



GOURMET POPCORN FUNDRAISER





**CHEESY CHEDDAR** Gluten Free (9.5 oz) **Cheddar Queso** 

Our signature blend of kernels, mixed with our secret blend of gourmet cheeses provides the most delicious cheesy cheddar corn ever! A must try!

F801 | 1 Gallon Resealable Bag \$16.00



**CHEDDAR JALAPEÑO Gluten Free** (9.5 oz) **Cheddar de Jalapeño** 

A delicious popcorn with a kick of the southwest! Our secret duo of cheddar cheese combined with a touch of Jalapeño delivers a bold flavor with just the right amount of heat! AWESOME!

F803 | 1 Gallon Resealable Bag \$16.00



**CHICAGO STYLE** Gluten Free (16 oz) **Estilo de Chicago** 

A delicious mixture of sweet and salty! A Midwest favorite! We perfected this flavor by combining our delicious gourmet buttery caramel corn and our cheesy cheddar corn to make the perfect s