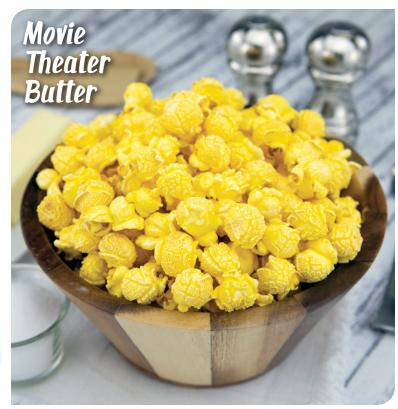

ttery caramel corn and our cheesy cheddar corn to make the perfect snack!

F804 | 1 Gallon Resealable Bag

\$16.00



WHITE CHEDDAR Gluten Free (9.5 oz) Cheddar Blanco

Our special blend of creamy white cheddar coats every inch of our fluffy white popcorn, so no bite lacks in cheesiness. Leaving your mouth in a state of complete and utter elation.

F805 | 1 Gallon Resealable Bag

\$16.00











**COOKIES & CREAM Now Gluten Free!** (13 oz) **Galletas y Crema** 

We've taken our Signature Cookies & Cream Popcorn to a whole new level. The taste of chocolate cookies get even better when they're gently tossed with freshly glazed white chocolate and popcorn. Cookies get a bit o' glaze, popcorn gets nubbins of chocolate, and you get superior taste.

F812 | Half Gallon Resealable Bag \$16.00



**MOVIE THEATER BUTTER** Gluten Free (8 oz) Mantequilla de cine

Popcorn and butter were made for each other. The toasty taste of corn complements the rich creaminess of butter, and a touch of salt develops both flavors. Double yum!

F815 | 1 Gallon Resealable Bag \$16.00



CINNAMON TOAST Gluten Free (23.5 oz)

## Tostadas de canela

Our secret is lots of farm fresh butter, brown sugar and of course real cinnamon! It will bring back memories of your favorite cinnamon toast cereal.

F816 | 1 Gallon Resealable Bag \$16.00



THREE CHEESE Gluten Free (9.5 oz)

## Tres queso

Bite after fluffy, crispy bite, our 3 cheese is guaranteed to satisfy the cravings of even the most sophisticated cheddar connoisseurs. Each bag is mixed with our Cheesy Cheddar, White Cheddar and Sour Cream popcorn.