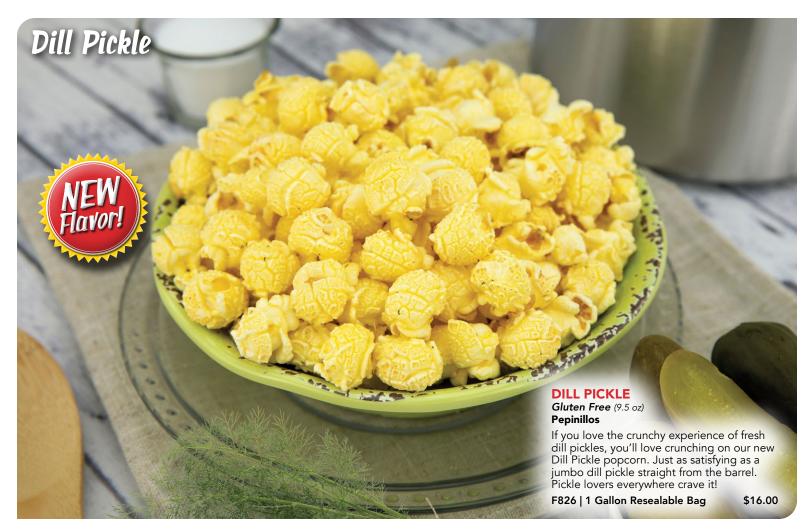

**MOVIE THEATER BUTTER** Gluten Free (8 oz) Mantequilla de cine

Popcorn and butter were made for each other. The toasty taste of corn complements the rich creaminess of butter, and a touch of salt develops both flavors. Double yum!

F815 | 1 Gallon Resealable Bag \$16.00



CINNAMON TOAST Gluten Free (23.5 oz)

## Tostadas de canela

Our secret is lots of farm fresh butter, brown sugar and of course real cinnamon! It will bring back memories of your favorite cinnamon toast cereal.

F816 | 1 Gallon Resealable Bag \$16.00



THREE CHEESE Gluten Free (9.5 oz)

## Tres queso

Bite after fluffy, crispy bite, our 3 cheese is guaranteed to satisfy the cravings of even the most sophisticated cheddar connoisseurs. Each bag is mixed with our Cheesy Cheddar, White Cheddar and Sour Cream popcorn.





|                                  |                              |                        |                                                                                                                            |                             |                                 |                                          | _ |  | _ | <br>_ |  |  |  | _ | _  | 1  |           |                 |                            |  |
|----------------------------------|------------------------------|------------------------|----------------------------------------------------------------------------------------------------------------------------|-----------------------------|---------------------------------|------------------------------------------|---|--|---|-------|--|--|--|---|----|----|-