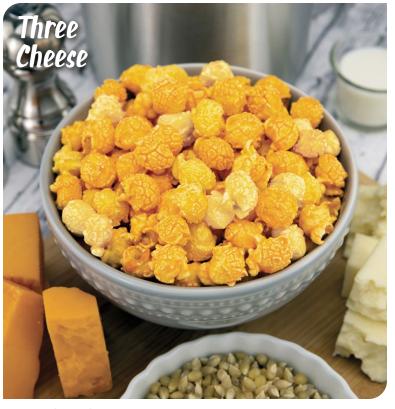

THREE CHEESE Gluten Free (9.5 oz)

## Tres queso

Bite after fluffy, crispy bite, our 3 cheese is guaranteed to satisfy the cravings of even the most sophisticated cheddar connoisseurs. Each bag is mixed with our Cheesy Cheddar, White Cheddar and Sour Cream popcorn.