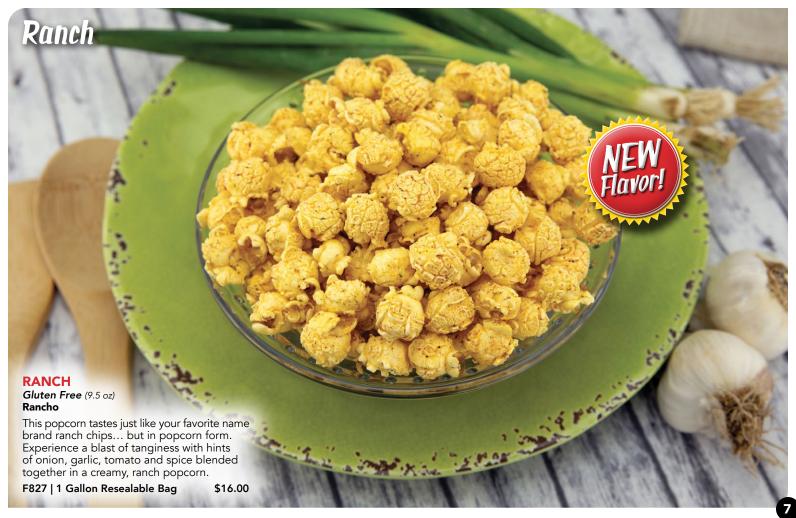

**MOVIE THEATER BUTTER** Gluten Free (8 oz) Mantequilla de cine

Popcorn and butter were made for each other. The toasty taste of corn complements the rich creaminess of butter, and a touch of salt develops both flavors. Double yum!

F815 | 1 Gallon Resealable Bag \$16.00



CINNAMON TOAST Gluten Free (23.5 oz)

## Tostadas de canela

Our secret is lots of farm fresh butter, brown sugar and of course real cinnamon! It will bring back memories of your favorite cinnamon toast cereal.

F816 | 1 Gallon Resealable Bag \$16.00



THREE CHEESE Gluten Free (9.5 oz)

## Tres queso

Bite after fluffy, crispy bite, our 3 cheese is guaranteed to satisfy the cravings of even the most sophisticated cheddar connoisseurs. Each bag is mixed with our Cheesy Cheddar, White Cheddar and Sour Cream popcorn.





|                                  |                              |                        |                                                                                                                            |                             |                                 |                                          | _ |  | _ | <br>_ |  |  |  | _ | _  | 1  |           |                 |                            |  |
|----------------------------------|------------------------------|------------------------|----------------------------------------------------------------------------------------------------------------------------|-----------------------------|---------------------------------|------------------------------------------|---|--|---|-------|--|--|--|---|----|----|---