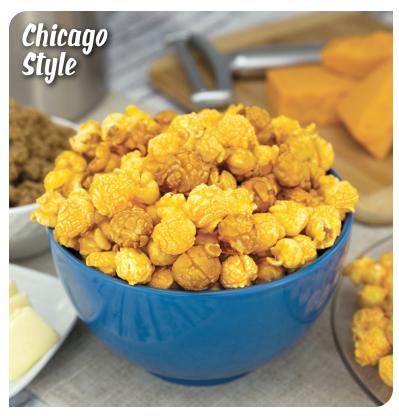

F803 | 1 Gallon Resealable Bag \$16.00

**CHICAGO STYLE** Gluten Free (16 oz) **Estilo de Chicago** 

A delicious mixture of sweet and salty! A Midwest favorite! We perfected this flavor by combining our delicious gourmet buttery caramel corn and our cheesy cheddar corn to make the perfect snack!

F804 | 1 Gallon Resealable Bag

\$16.00

WHITE CHEDDAR Gluten Free (9.5 oz) Cheddar Blanco

Our special blend of creamy white cheddar coats every inch of our fluffy white popcorn, so no bite lacks in cheesiness. Leaving your mouth in a state of complete and utter elation.