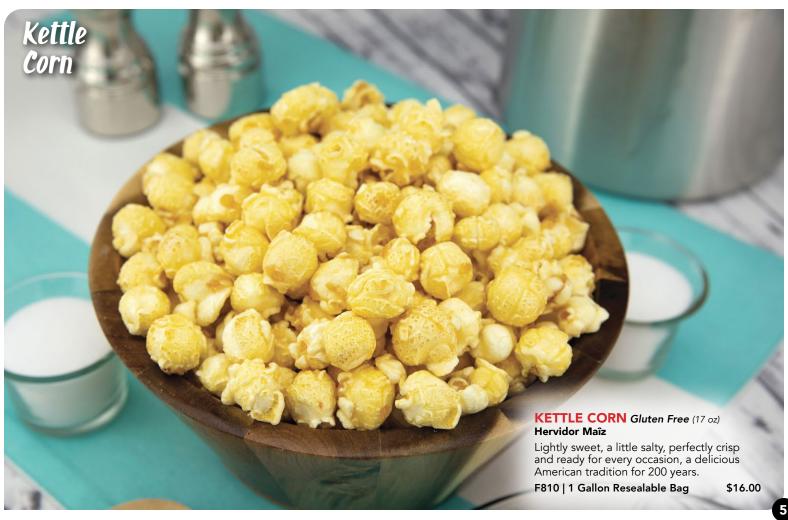

s popcorn with a kick of the southwest! Our secret duo of cheddar cheese combined with a touch of Jalapeño delivers a bold flavor with just the right amount of heat! AWESOME!

F803 | 1 Gallon Resealable Bag \$16.00



**CHICAGO STYLE** Gluten Free (16 oz) **Estilo de Chicago** 

A delicious mixture of sweet and salty! A Midwest favorite! We perfected this flavor by combining our delicious gourmet buttery caramel corn and our cheesy cheddar corn to make the perfect snack!

F804 | 1 Gallon Resealable Bag

\$16.00



WHITE CHEDDAR Gluten Free (9.5 oz) Cheddar Blanco

Our special blend of creamy white cheddar coats every inch of our fluffy white popcorn, so no bite lacks in cheesiness. Leaving your mouth in a state of complete and utter elation.

F805 | 1 Gallon Resealable Bag

\$16.00











**COOKIES & CREAM Now Gluten Free!** (13 oz) **Galletas y Crema** 

We've taken our Signature Cookies & Cream Popcorn to a whole new level. The taste of chocolate cookies get even better when they're gently tossed with freshly glazed white chocolate and popcorn. Cookies get a bit o' glaze, popcorn gets nubbins of chocolate, and you get superior taste.

F812 | Half Gallon Resealable Bag \$16.00



**MOVIE THEATER BUTTER** Gluten Free (8 oz) Mantequilla de cine

Popcorn and butter were made for each other. The toasty taste of corn complements the rich creaminess of butter, and a touch of salt develops both flavors. Double yum!

F815 | 1 Gallon Resealable Bag \$16.00



CINNAMON TOAST Gluten Free (23.5 oz)

## Tostadas de canela

Our secret is lots of farm fresh butter, brown sugar and of