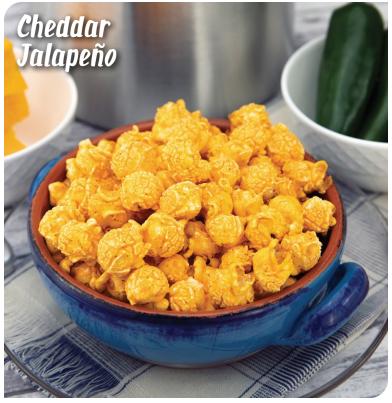

F801 | 1 Gallon Resealable Bag \$16.00

**CHEDDAR JALAPEÑO Gluten Free** (9.5 oz) **Cheddar de Jalapeño** 

A delicious popcorn with a kick of the southwest! Our secret duo of cheddar cheese combined with a touch of Jalapeño delivers a bold flavor with just the right amount of heat! AWESOME!