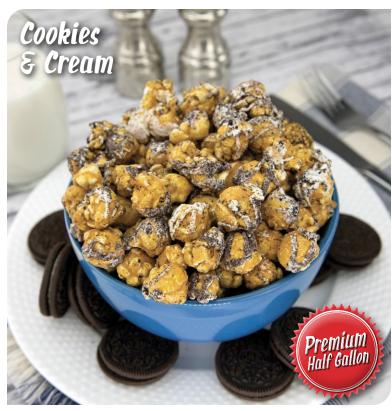

F805 | 1 Gallon Resealable Bag

\$16.00

**COOKIES & CREAM Now Gluten Free!** (13 oz) **Galletas y Crema** 

We've taken our Signature Cookies & Cream Popcorn to a whole new level. The taste of chocolate cookies get even better when they're gently tossed with freshly glazed white chocolate and popcorn. Cookies get a bit o' glaze, popcorn gets nubbins of chocolate, and you get superior taste.

F812 | Half Gallon Resealable Bag \$16.00

**MOVIE THEATER BUTTER** Gluten Free (8 oz) Mantequilla de cine

Popcorn and butter were made for each other. The toasty taste of corn complements the rich creaminess of butter, and a touch of salt develops both flavors. Double yum!